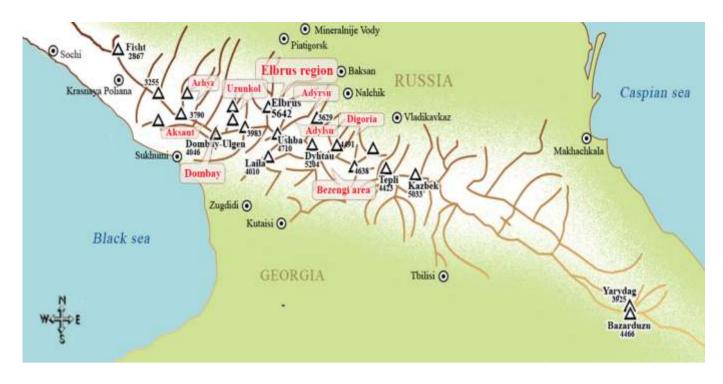

# THE WEST CAUCASUS

9 days ski-tour Arhyz, Dombay valleys

#### Not included:

Flights to / from MinVody airport

Unexpected preliminary evacuation cost

Insurance

Personal expenses, alcohol

Visa costs

The 9 day program may be a part of a longer trip. The program or extra days we can be/change at Arhyz, Dombay, Aksaut or Uzunkol valleys in according of your desire.